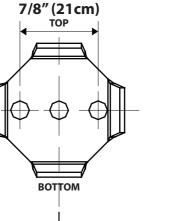

o prevent any malfunction and damages to your vanity and property.

### CONTENTS

This fixture kit contains the following hardware:









#### TOOLS

The tools below are required to complete the installation. For additional information, check with your local hardware store on the requirements for your installation.















#### INSTALLATION

- Position this manual where you would like to mount the fixture.
- 2 Level the template, then attach it to the wall with masking tape.
- 3 Drill two 5/16" holes on each corresponding mounting plate location.
- 4 Remove the template from the wall.
- Insert the plastic anchors into the hole until it is flush with the wall.



- 6 Install mounting plates onto the wall using the screws provided.
- Install the fixture and tighten the hex screw.





24" (60.96cm)

## **FACE THIS SIDE TOWARDS YOU**