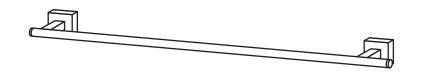

# **ETHAN Vanity Accessories**

"Towel Bar"

- 6 Install mounting plates onto the wall using the screws provided.
- Install the fixture and tighten the hex screw.

24" (60.96cm)