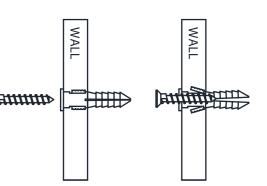

#### INSTALLATION

- Position this manual where you would like to mount the fixture.
- 2 Level the template, then attach it to the wall with masking tape.
- 3 Drill two 5/16" holes on each corresponding mounting plate location.
- 4 Remove the template from the wall.
- Insert the plastic anchors into the hole until it is flush with the wall.

- 6 Install mounting plates onto the wall using the screws provided.
- Install the fixture and tighten the hex screw.

24" (60.96cm)